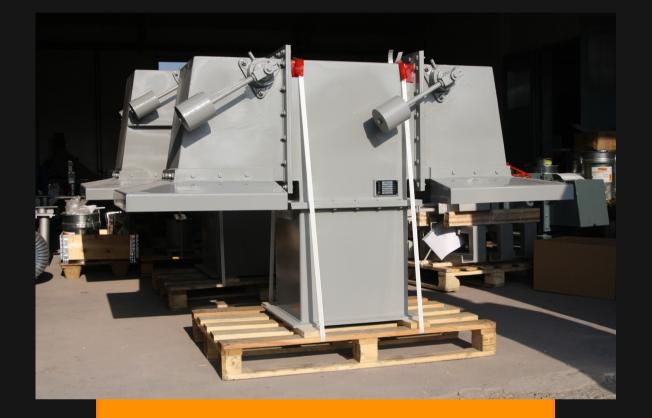

#### **PIPE CLOSURES**

The device is fixed in the transport path by bolted connections. The slide is operated by a crank, a wheel with a handle or a chain wheel spwerko.cz