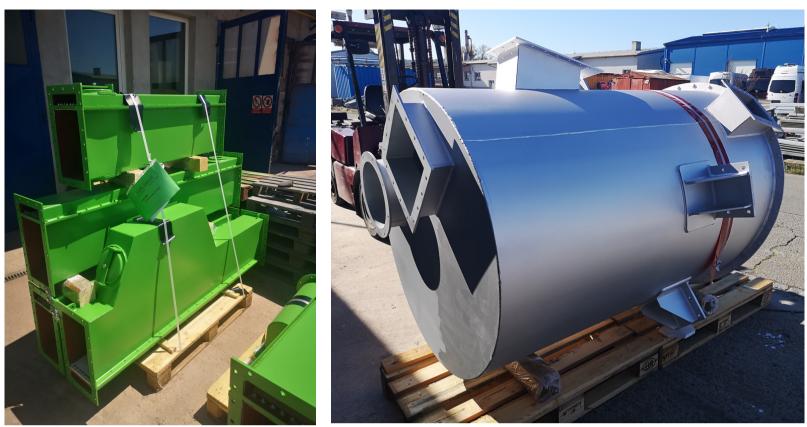

#### **Preparation and** production:

Industrial shock absorbers

#### INDUSTRIAL SHOCK ABSORBERS

Shell welded from steel plate, absorption core covered with stainless steel perforated plate. spwerko.cz