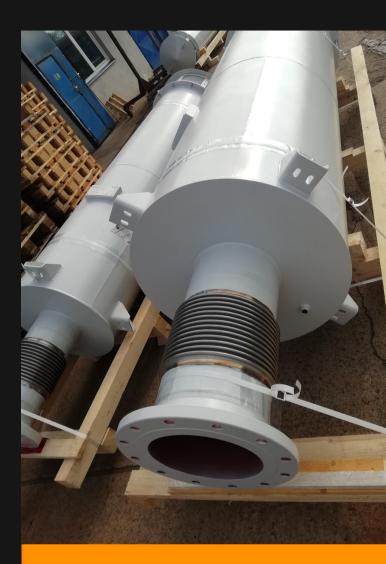

#### **PIPE PARTS**

The equipment is manufactured in several sizes depending on the amount of granulate and the size of the conveying channels.

#### INDUSTRIAL SHOCK ABSORBERS

Shell welded from steel plate, absorption core covered with stainless steel perforated plate. spwerko.cz